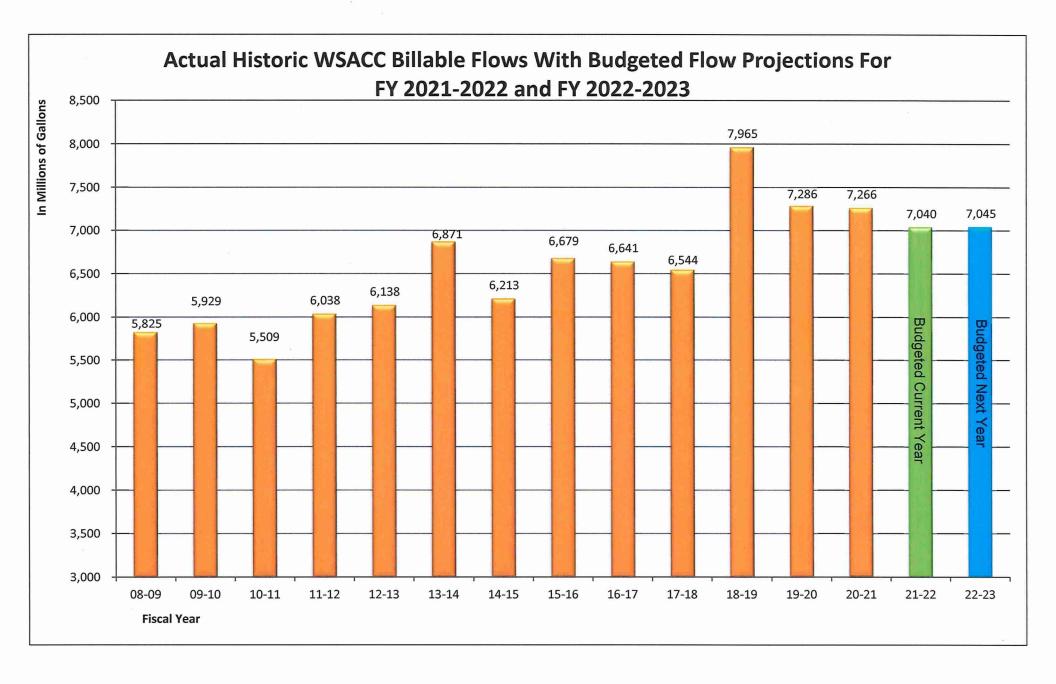

The net impact of all increases and decreases in debt service and fixed charges will be an increase of \$2,819,284. Using budgeted sewer flows of 7.045 billion gallons would result in an increase of approximately \$2.00 per month for a 5,000 gallon per month customer.

Cabarrus County has experienced a moderation in the amount of rainfall it has received over the past several months. After three plus years of above historical average rainfall, forecasting accurate sewer flows has been challenging. I have slightly increased the projected FY 23 annual sewer flows from 7.040 billion gallons in the prior fiscal year to 7.045 billion gallons that results in an additional sewer flow of five million gallons which will generate \$8,180. Total variable revenue is \$11.526 million on 7.045 billion gallons.

#### **Revenue and Flow Highlights**

- <u>Variable Sewer Rate</u> A four-point seven percent (4.7%) increase in the variable sewer rate is proposed for the upcoming year. The variable sewer rate increase is expected to generate \$514,285 in additional revenue.
- <u>Budgeted Sewer Flows</u> Budgeted sewer flows have been slightly increased from 7.040 billion gallons to 7.045 billion gallons or 5-million-gallon increase. The increased budgeted flow will only add approximately \$8,195 in revenue for the upcoming year. It is difficult to make an exact projection of increased sewer flows based on customer growth because it has been masked due to the extreme fluctuations in rainfall in the current and prior fiscal years which more directly impacts our sewer flows.
- <u>Fixed Charge Revenues</u> have increased by \$2,819,284. This net increase is associated with the interest payments from the anticipated issuance of debt for the RRRWWTP Expansion to 30 MGD and the Lower Coddle Creek Parallel Interceptor.