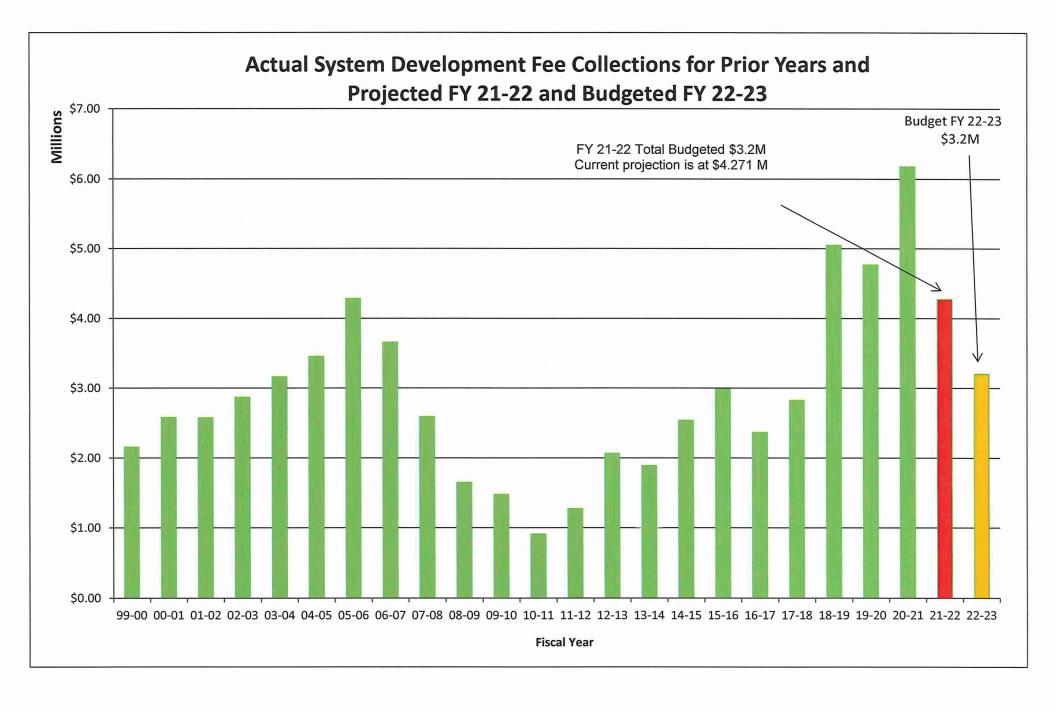

#### **System Development Fee Fund**

The proposed budget for the System Development Fee (SDF) Reserve Fund is \$3.2 million. SDF rates will remain as the previous year until a future new study is completed. The entire amount of SDF collected is budgeted to go into reserves until the Board approves the transfer to capital projects.

#### **System Development Fee Fund**

| Revenues System Development Fee                         | \$ 3,200,000 |
|---------------------------------------------------------|--------------|
| Total Revenues System Development Fee Fund              | \$ 3,200,000 |
| Even                                                    |              |
| Expenses Contribution to System Development Fee Reserve | \$ 3,200,000 |
| Total Expenses System Development Fee Fund              | \$ 3,200,000 |