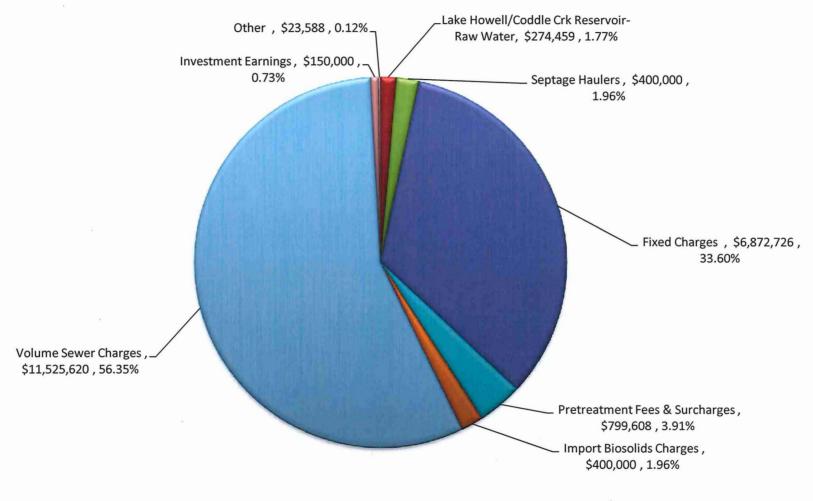

#### **Operating Fund**

| Variable Flow- Operation and Maintenance Fixed Shares-Treatment Fixed Shares-Interceptor Surcharges Program Fees Sample & Lab Fees Lake Howell Charges Import Biosolids Charges Septage Haulers Investment Earnings Other  Total Revenues Operating Fund                                                             | \$ 11,525,620<br>5,146,744<br>1,725,982<br>550,000<br>79,920<br>169,688<br>283,734<br>400,000<br>400,000<br>150,000<br>23,588<br>\$ 20,455,276                   |
|----------------------------------------------------------------------------------------------------------------------------------------------------------------------------------------------------------------------------------------------------------------------------------------------------------------------|------------------------------------------------------------------------------------------------------------------------------------------------------------------|
| Expenses Administration Engineering Rocky River Regional Waste Water Treatment Plant Biosolids Import/Incineration Laboratory Pretreatment Muddy Creek Waste Water Treatment Plant Interceptors Lake Howell Reservoir Debt Service-Treatment Debt Service-Interceptor Nondepartmental  Total Expenses Operating Fund | \$ 1,591,233<br>744,902<br>6,710,639<br>1,797,886<br>580,132<br>218,366<br>256,325<br>1,728,039<br>283,734<br>4,474,043<br>1,325,981<br>743,996<br>\$ 20,455,276 |

# **Operating Fund Expenses-- By Department FY 2022-2023**