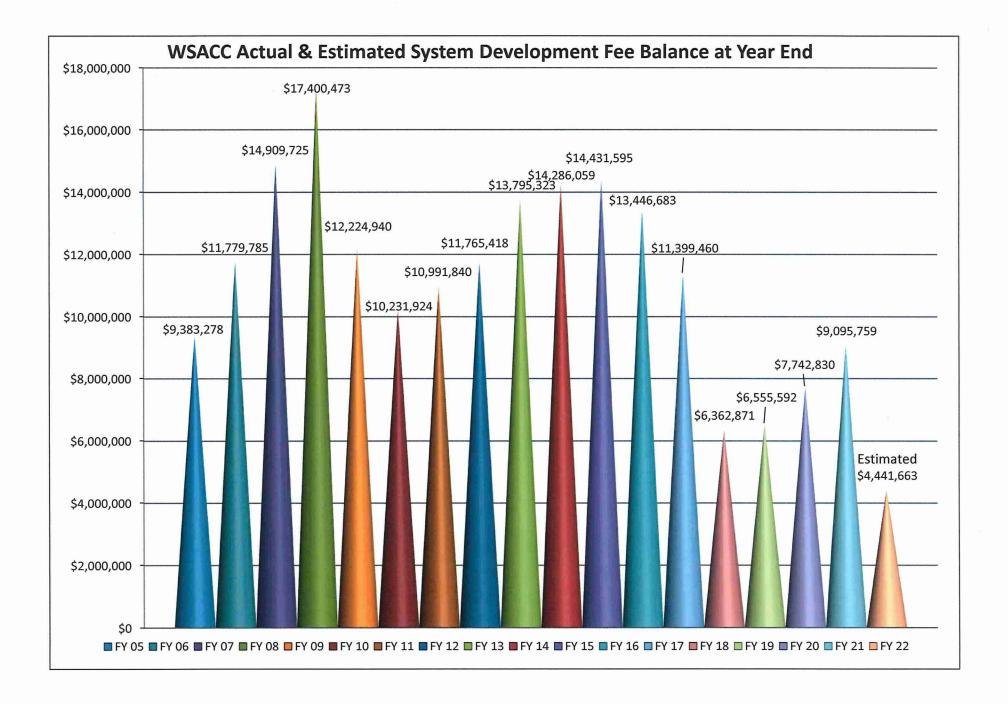

r Gear Drive R \$ 73,200 Rebuild Two Primary Clarifier Gearboxes 96,000 R \$ R Coating of Two Primary Clarifiers \$ 252,000 \$ 438,700 Vehicles Forklift 5,000 lb. R \$ 37,500 37,500 Total RRRWWTP 476,200 Biosolids **Equipment** Centrifuge Rotating Assembly & Backdrive Refurb. \$ 130,000 R Tank 3,900 NaCl Odor Control 15,000 R \$ 145,000 **Buildings & Grounds** Furnace Control Room HVAC 20,000 Dewatering Lab HVAC 13,000 33,000 **Total Biosolids** \$ 178,000 Interceptors **Lines & Stations** R Interceptor Line Rehab-Per I & I Study \$ 400,000 Replace manholes and line segments identified \$ 400,000 as needing replacement or repair. Total Capital Outlay Sewer Budgets--Funded Out of Fixed Charges \$ 1,072,700 R = Replacement of Capital Item





All Increases Expressed As A Percentage.









# Water & Sewer Authority of Cabarrus County Operation & Maintenance Variable Sewer Rate 2022-2023 Fiscal Year

|                                            | Proposed<br>Rate /1,000<br>gallons | Prior Year<br>Rate /1,000<br>gallons | Percent<br>Increase |
|--------------------------------------------|------------------------------------|--------------------------------------|---------------------|
| Operation & Maintenance Rate/ 1,000 gal.   | \$ 1.636                           | \$1.563                              | 4.70%               |
| Budgeted Sewer Flow in Million Gallons     | 7,045.0                            |                                      |                     |
| Average Daily Flow in Million Gallons      | 19.301                             |