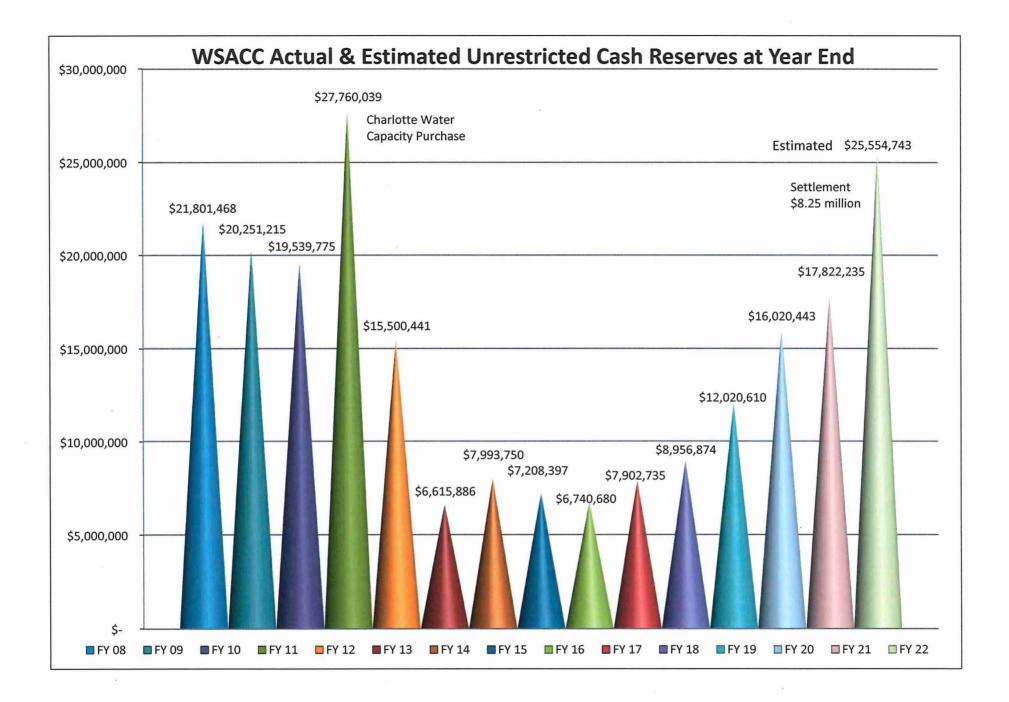

ier Gear Drive R \$ 73,200 Rebuild Two Primary Clarifier Gearboxes 96,000 R \$ R Coating of Two Primary Clarifiers \$ 252,000 \$ 438,700 Vehicles Forklift 5,000 lb. R \$ 37,500 37,500 Total RRRWWTP 476,200 Biosolids **Equipment** Centrifuge Rotating Assembly & Backdrive Refurb. \$ 130,000 R Tank 3,900 NaCl Odor Control 15,000 R \$ 145,000 **Buildings & Grounds** Furnace Control Room HVAC 20,000 Dewatering Lab HVAC 13,000 33,000 **Total Biosolids** \$ 178,000 Interceptors **Lines & Stations** R Interceptor Line Rehab-Per I & I Study \$ 400,000 Replace manholes and line segments identified \$ 400,000 as needing replacement or repair. Total Capital Outlay Sewer Budgets--Funded Out of Fixed Charges \$ 1,072,700 R = Replacement of Capital Item





All Increases Expressed As A Percentage.









# Water & Sewer Authority of Cabarrus County Operation & Maintenance Variable Sewer Rate 2022-2023 Fiscal Year

|                                            | Proposed<br>Rate /1,000<br>gallons | Prior Year<br>Rate /1,000<br>gallons | Percent<br>Increase |
|--------------------------------------------|------------------------------------|--------------------------------------|---------------------|
| Operation & Maintenance Rate/ 1,000 gal.   | \$ 1.636                           | \$1.563                              | 4.70%               |
| Budgeted Sewer Flow in Million Gallons     | 7,045.0                            |                                      |                     |
| Average Daily Flow in Million Gallons      | 19.301                             |