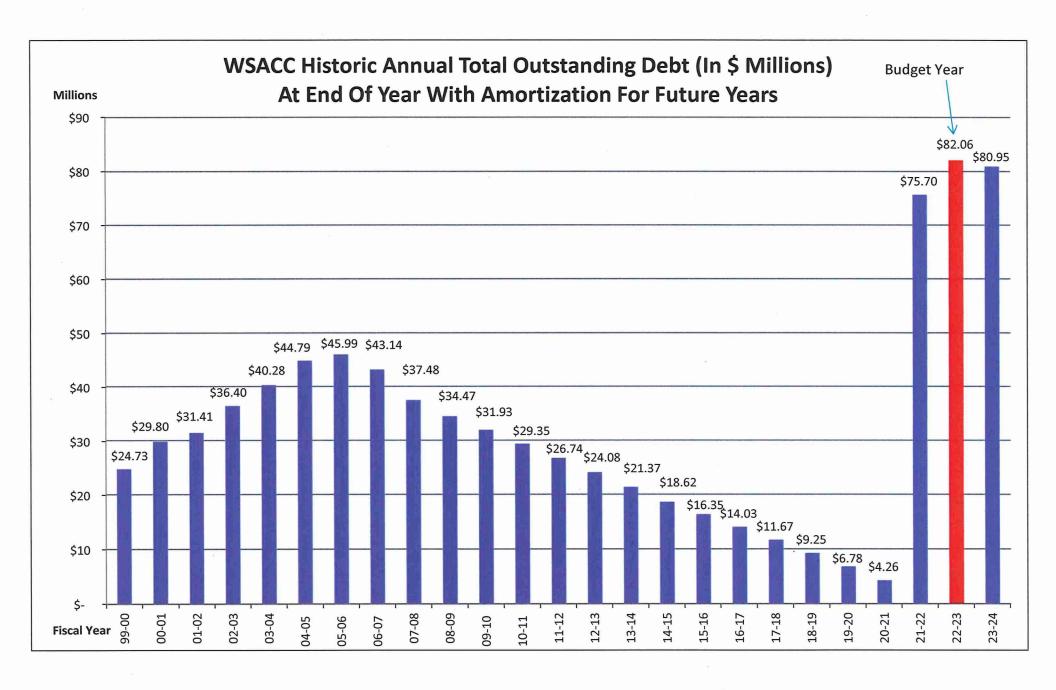

#### **Debt Service-Fixed Charges**

WSACC anticipates issuing approximately \$77 million in revenue bonds in May of 2022 for the expansion of the Rocky River Regional Wastewater Treatment Plant (RRRWWTP) from 26.5 MGD to 30 MGD. An interest only debt payment of \$2,926,005 has been included in the budget. In addition, WSACC also anticipates issuing \$7.8 million of revenue bonds in the fall of 2022 to complete the funding required for the Lower Coddle Creek Parallel Interceptor. An interest only debt payment of \$172,262 has also been included in the budget.

The net impact of all increases and decreases in debt service and fixed charges will be an increase of \$2,819,284. Using budgeted sewer flows of 7.045 billion gallons would result in an increase of approximately \$2.00 per month for a 5,000 gallon per month customer.

- <u>Chemicals</u> Across all budgets we are seeing estimates from vendors for future delivery of chemicals to increase in the 30%-40% range. We have included an additional \$293,243 in both pretreatment and effluent chemicals associated with both increased flow volumes and maintaining compliance with discharge limits.
- <u>Utilities</u> The RRRWWTP, Biosolids and Interceptor departments budgeted an additional \$93,724, \$31,361, and \$2,400 respectively based on estimated sewer/sludge volumes and anticipated rate increases.
- Motor Fuels and Fuel Oil We have seen state contract pricing on fuels increase approximately 60% since budget time last year. We have budgeted pricing at \$3.63 and \$3.75 per gallon for gasoline and off-road diesel respectively for a total increase of \$51,878.
- Maintenance-Local Area Networks Due to the significant increase in hacking and ransomware attacks on local governments, we have implemented multi-factor authentication (2 factor authentication) for all access into the network. We have deployed a next-gen anti-virus software with 24/7 live monitoring and real time remediation. This line-item has increased by \$22,920 to cover the increased cost of software and live monitoring.
- <u>Fixed Charges Debt Service</u> The budgeted total for this line item reflects an increase of \$2,594,382. The amounts included for the RRRWWTP Expansion 30 MGD, Lower Coddle Creek Parallel Interceptor are for interest only and are based on estimates. Plus, outstanding SRF loans and large pay-go capital. Significant changes are noted below.

| 0 | RRRWWTP Expansion                       | \$2,926,005 |
|---|-----------------------------------------|-------------|
| 0 | Lower Coddle Creek Parallel Interceptor | \$ 172,265  |
|   | Total                                   | \$3.098.270 |