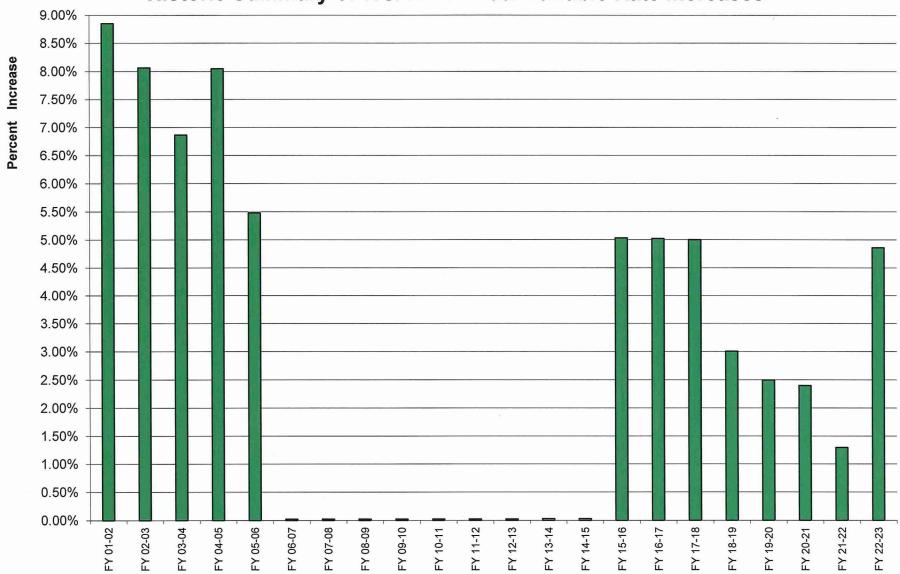

Preparation of this budget has been extremely difficult due to the trifecta of circumstances all governments and utilities face. Rampant inflation, supply chain issues, and employee retention and recruitment are the main drivers for increases in the proposed operating budget. I am recommending a four-point seven percent (4.7%) increase in the variable sewer rate from \$1.563 to \$1.636 per thousand gallons. The monthly impact of this increase on a residential customer using 5,000 gallons per month would be \$0.365 per month.

#### Revenues

As mentioned above, I am recommending a four-point seven percent (4.7%) increase in the variable sewer rate from \$1.563 to \$1.636 per thousand gallons of treated wastewater. This increase will generate an additional \$514,285 in revenue.

# Water & Sewer Authority of Cabarrus County Operation & Maintenance Variable Sewer Rate 2022-2023 Fiscal Year

|                                            | Proposed<br>Rate /1,000<br>gallons | Prior Year<br>Rate /1,000<br>gallons | Percent<br>Increase |
|--------------------------------------------|------------------------------------|--------------------------------------|---------------------|
| Operation & Maintenance Rate/ 1,000 gal.   | \$ 1.636                           | \$1.563                              | 4.70%               |
| Budgeted Sewer Flow in Million Gallons     | 7,045.0                            |                                      |                     |
| Average Daily Flow in Million Gallons      | 19.301                             |                                      |                     |
| Cost to Recover Through O&M Variable Rate  | \$ 11,522,210                      |                                      |                     |
|                                            |                                    |                                      |                     |
| Increase on Customer with 5,000 gallons pe | er month                           | \$0.37                               |                     |
| Increase on Customer with 60.000 gallons p | er vear                            | \$4.38                               |                     |