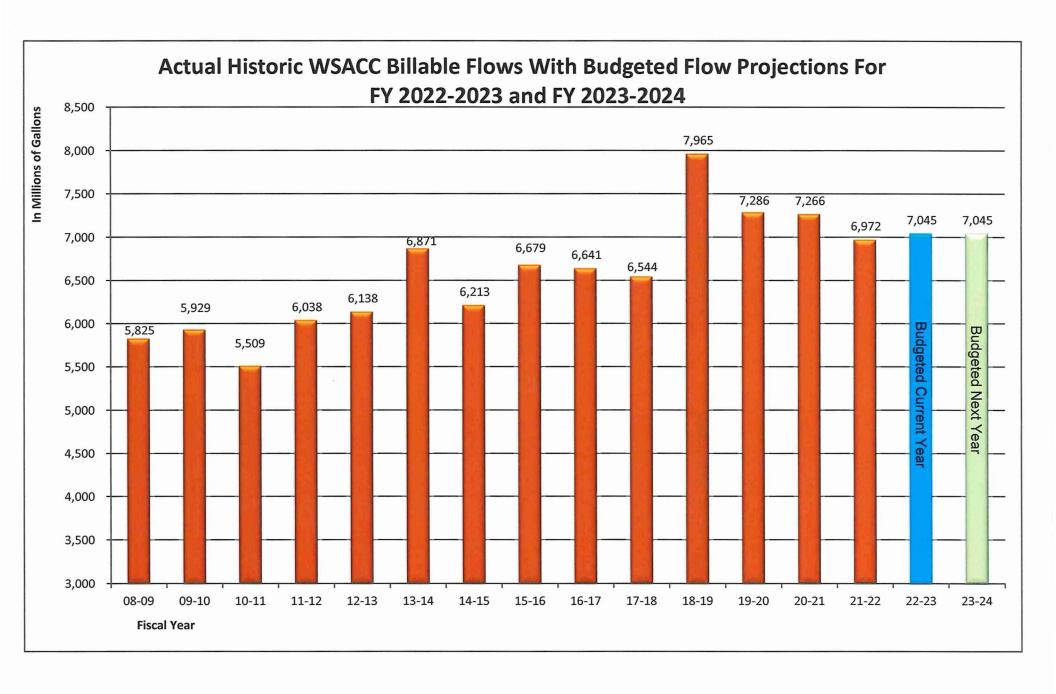

Cabarrus County has experienced a moderation in the amount of rainfall it has received over the past several months. After several years of above historical average rainfall, forecasting accurate sewer flows has been challenging. It is difficult to identify impacts from growth versus annual rainfall. I have not increased the projected FY 24 annual sewer flows from the prior fiscal year of 7.045 billion gallons. Total variable revenue is \$12.441 million on 7.045 billion gallons.

### **Revenue and Flow Highlights**

- <u>Variable Sewer Rate</u> A seven-point nine percent (7.9%) increase in the variable sewer rate is proposed for the upcoming year. The variable sewer rate increase is expected to generate \$915,850 in additional revenue.
- <u>Budgeted Sewer Flows</u> Budgeted sewer flows remained at the prior year amount of 7.045 billion gallons. Mt. Pleasant budgeted sewer flow has been reduced from 80 million gallons to 65 million gallons and the Harrisburg has been increased from 570 million gallons to 585 million gallons all other have remained at last year amounts based on recent metered flows.
- <u>Fixed Charge Revenues</u> have decreased by \$156,284. This decrease is associated with the payoff of SRF debt for the RRRWWTP Phase 1 upgrade.

### Water & Sewer Authority of Cabarrus County Operation & Maintenance Variable Sewer Rate 2023-2024 Fiscal Year

|                                                                                                     | Proposed<br>Rate /1,000<br>gallons | Prior Year<br>Rate /1,000<br>gallons | Percent<br><u>Increase</u> |
|-----------------------------------------------------------------------------------------------------|------------------------------------|--------------------------------------|----------------------------|
| Operation & Maintenance Rate/ 1,000 gal.                                                            | \$ 1.766                           | \$1.636                              | 7.90%                      |
| Budgeted Sewer Flow in Million Gallons  Average Daily Flow in Million Gallons 19.301                | 7,045.0                            |                                      |                            |
| Cost to Recover Through O&M Variable Rate                                                           | \$ 12,441,682                      |                                      |                            |
|                                                                                                     |                                    |                                      |                            |
|                                                                                                     |                                    |                                      |                            |
| Revenue generated for each penny in variable rate                                                   | \$ 70,451                          |                                      |                            |
| Increase on Customer with 5,000 gallons per month Increase on Customer with 60,000 gallons per year |                                    | \$0.65<br>\$7.80                     |                            |