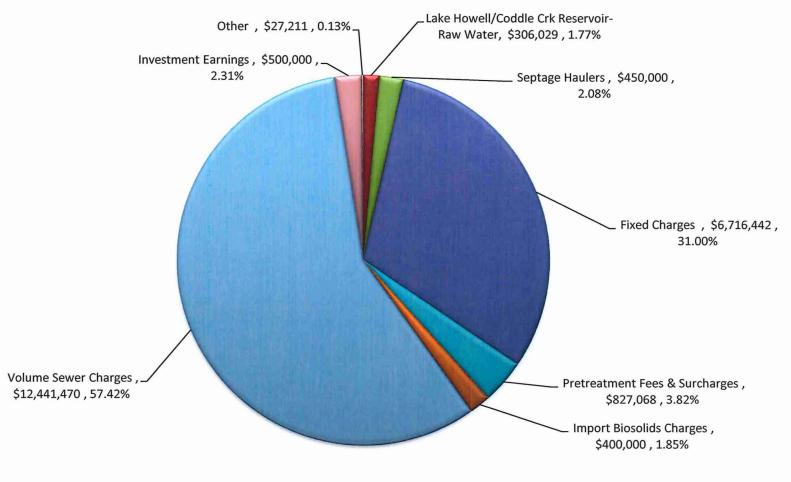

### **Operating Fund**

| Revenues Variable Flow- Operation and Maintenance Fixed Shares-Treatment Fixed Shares-Interceptor Surcharges Program Fees Sample & Lab Fees Lake Howell Charges Import Biosolids Charges Septage Haulers Investment Earnings Other                                                    | \$ 12,441,470<br>4,859,342<br>1,857,100<br>550,000<br>85,380<br>191,688<br>306,029<br>400,000<br>450,000<br>500,000                             |
|---------------------------------------------------------------------------------------------------------------------------------------------------------------------------------------------------------------------------------------------------------------------------------------|-------------------------------------------------------------------------------------------------------------------------------------------------|
| Total Revenues Operating Fund                                                                                                                                                                                                                                                         | \$ 21,668,220                                                                                                                                   |
| Expenses Administration Engineering Rocky River Regional Waste Water Treatment Plant Biosolids Import/Incineration Laboratory Pretreatment Muddy Creek Waste Water Treatment Plant Interceptors Lake Howell Reservoir Debt Service-Treatment Debt Service-Interceptor Nondepartmental | \$ 1,754,069<br>823,116<br>7,240,339<br>2,130,513<br>620,810<br>237,181<br>279,202<br>1,913,358<br>306,029<br>4,454,542<br>1,322,099<br>586,962 |
| Total Expenses Operating Fund                                                                                                                                                                                                                                                         | <u>\$ 21,668,220</u>                                                                                                                            |

### **Operating Fund Expenses-- By Department FY 2023-2024**