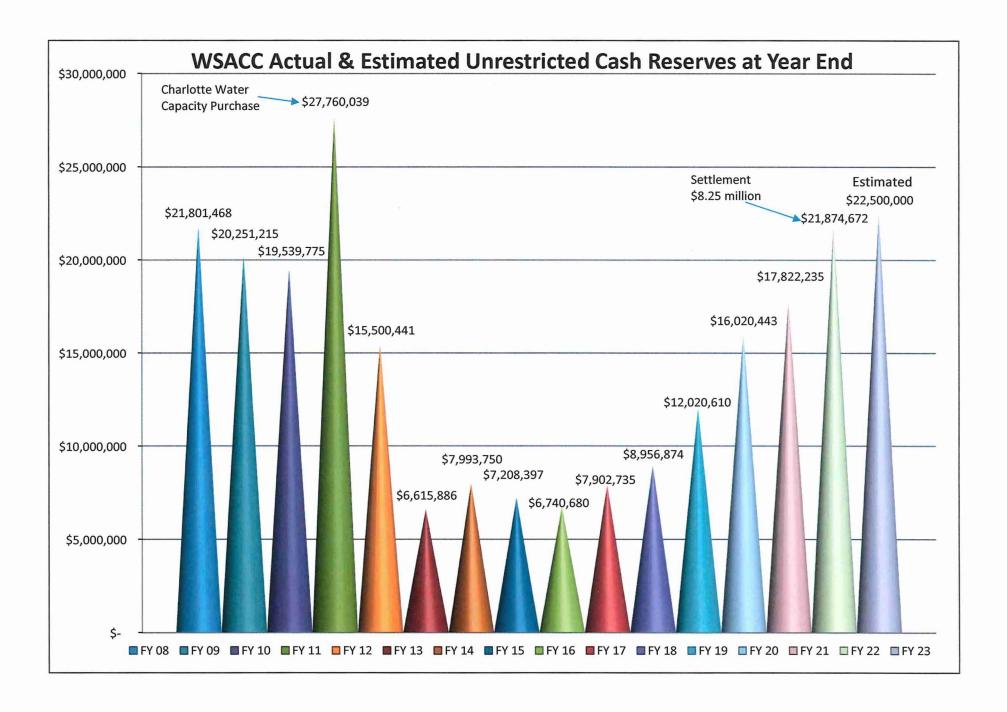

The total proposed FY 24 budget for the Operating Fund is \$21,668,220, a 5.93% increase or \$1,212,944 more than prior year budget. The vast majority of increase is associated with utilities, chemicals, and employee salaries and benefits. Retained earnings (fund balance or reserves) have not been used to balance the budget.