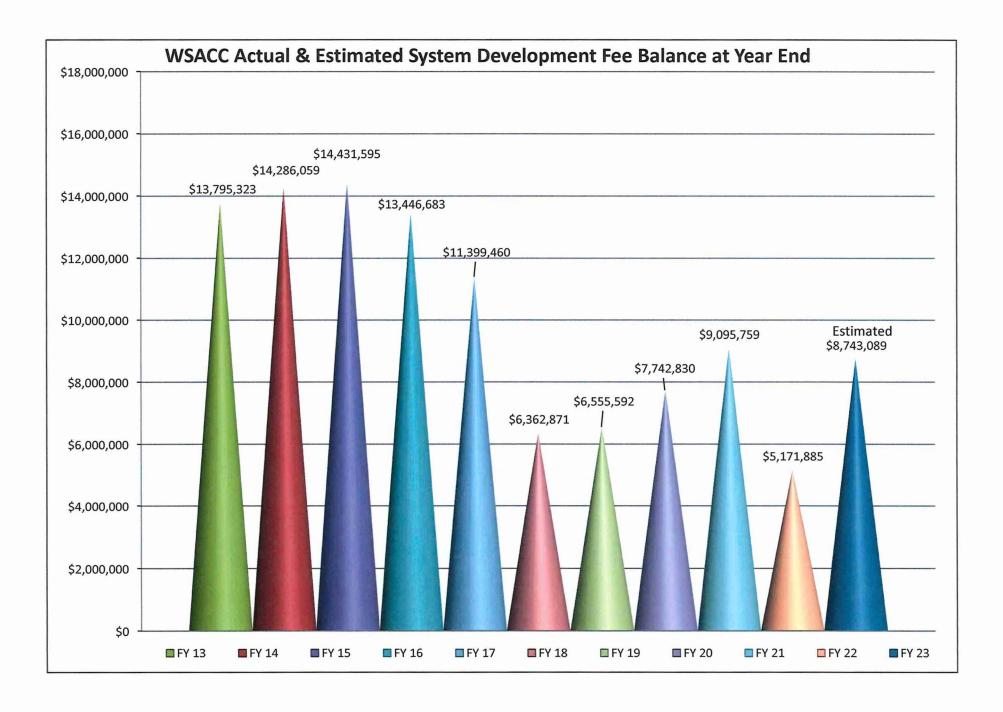

Due to the uncertainty of the current economic climate and the impact that raising SDFs will have on building starts, the proposed budget for the System Development Fee (SDF) Reserve Fund will remain at the previous year budgeted level of \$3.2 million. The entire amount of SDF collected is budgeted to go into reserves until the Board approves the transfer to capital projects.