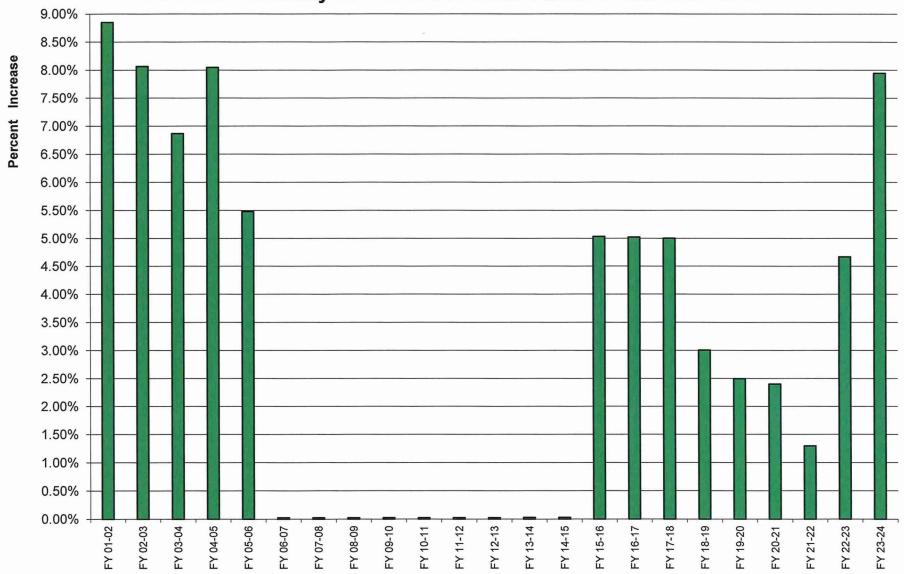

Preparation of this budget has been extremely difficult due to rampant inflation, supply chain issues, and concerns related to employee retention and recruitment. After careful consideration, I am recommending a seven-point nine percent (7.9%) increase in the variable sewer rate from \$1.636 to \$1.766 per thousand gallons. The monthly impact of this increase on a residential customer using 5,000 gallons per month would be \$0.65 per month.

### Water & Sewer Authority of Cabarrus County Operation & Maintenance Variable Sewer Rate 2023-2024 Fiscal Year

|                                                                                                     | Proposed<br>Rate /1,000<br>gallons | Prior Year<br>Rate /1,000<br>gallons | Percent<br><u>Increase</u> |
|-----------------------------------------------------------------------------------------------------|------------------------------------|--------------------------------------|----------------------------|
| Operation & Maintenance Rate/ 1,000 gal.                                                            | \$ 1.766                           | \$1.636                              | 7.90%                      |
| Budgeted Sewer Flow in Million Gallons  Average Daily Flow in Million Gallons 19.301                | 7,045.0                            |                                      |                            |
| Cost to Recover Through O&M Variable Rate                                                           | \$ 12,441,682                      |                                      |                            |
|                                                                                                     |                                    |                                      |                            |
|                                                                                                     |                                    |                                      |                            |
| Revenue generated for each penny in variable rate                                                   | \$ 70,451                          |                                      |                            |
| Increase on Customer with 5,000 gallons per month Increase on Customer with 60,000 gallons per year |                                    | \$0.65<br>\$7.80                     |                            |