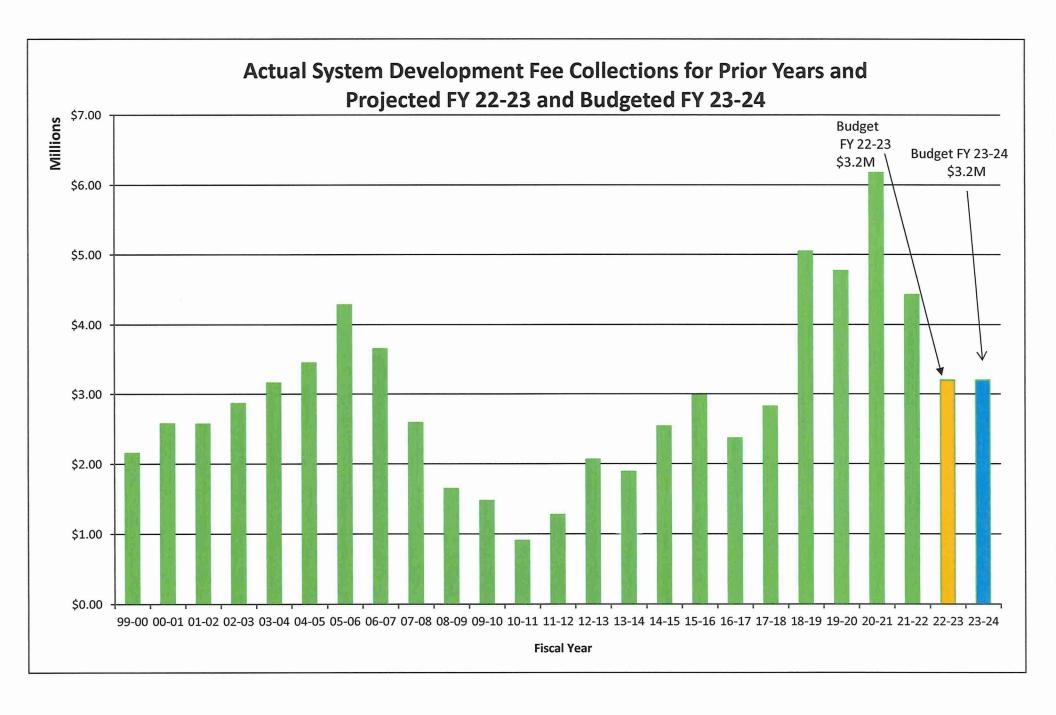

#### **System Development Fee**

Raftelis Financial Consultants has prepared the draft report of SDF recalculated rates that I will be presenting during the March 16<sup>th</sup> Board meeting. The draft report includes amounts for the Buy-In, Incremental and Hybrid approaches. These calculations establish the maximum SDF that can be charged but allows the Board to set a lower rate if it so chooses.

Due to the uncertainty of the current economic climate and the impact that raising SDFs will have on building starts, the proposed budget for the System Development Fee (SDF) Reserve Fund will remain at the previous year budgeted level of \$3.2 million. The entire amount of SDF collected is budgeted to go into reserves until the Board approves the transfer to capital projects.

### **System Development Fee Fund**

| Revenues System Development Fee                         | \$        | 3,200,000 |
|---------------------------------------------------------|-----------|-----------|
| Total Revenues System Development Fee Fund              | \$        | 3,200,000 |
|                                                         |           |           |
| Expenses Contribution to System Development Fee Reserve | <u>\$</u> | 3,200,000 |
| Total Expenses System Development Fee Fund              | \$        | 3,200,000 |