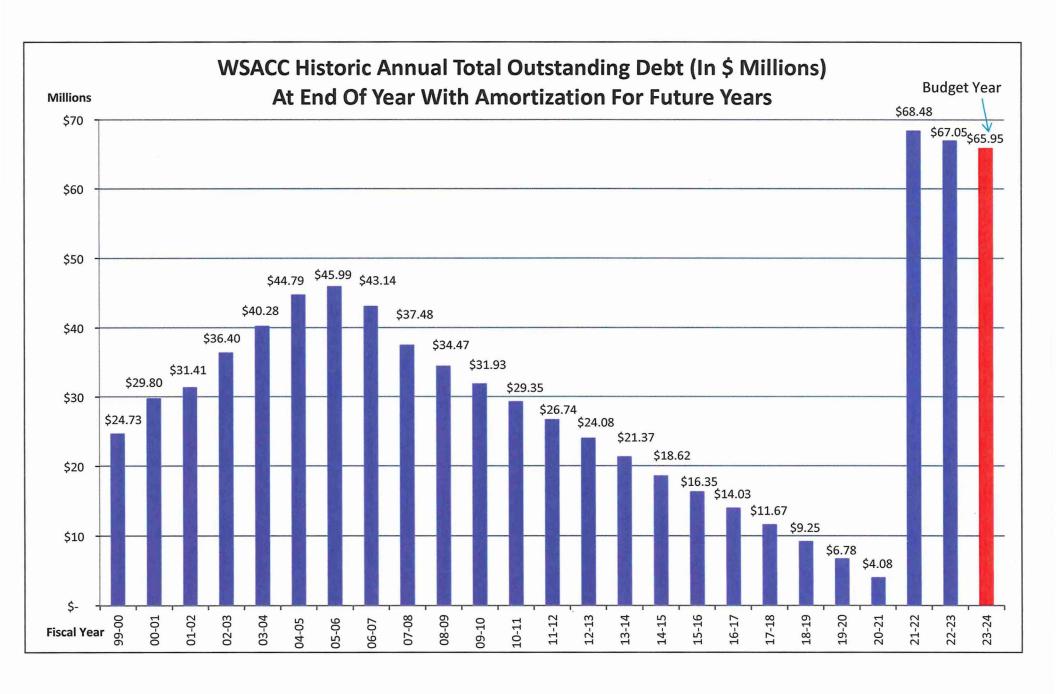

#### **Debt Service-Fixed Charges**

WSACC issued \$65.5 million in revenue bonds in May of 2022 for the expansion of the Rocky River Regional Wastewater Treatment Plant (RRRWWTP) from 26.5 MGD to 30 MGD. An interest only debt payment of \$2,098,685 has been included in the budget. Through careful planning over the past five years, it appears that WSACC will be able to fully fund debt service on the \$65.5 million in FY 25 when the first principal payment comes due without an increase in the fixed charges.